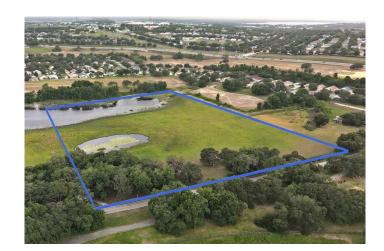

### \$3,000,000

0 Bedroom, 0.00 Bathroom, Land on 32 Acres

LAKE HIGHLANDS 16-22-26, CLERMONT, FL

LOCATION LOCATION! 32 acres in the heart of Clermont. Come build your dream home. This property backs up to a Golf course and has 2 beautiful ponds on it that are stocked with fish. The property is across from the west orange trail. Close to shopping and the turnpike. Don't miss out on one of the last pieces of property with acreage in town. Seller is Motivated.

#### **Amenities**

Is Waterfront Yes

Waterfront Pond

**Exterior** 

Lot Description Stocked Fishing Ponds

**Additional Information** 

Date Listed June 17th, 2022

Days on Market 702