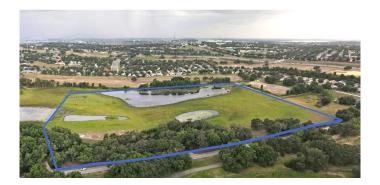

### \$3,000,000

0 Bedroom, 0.00 Bathroom, Land on 32 Acres

LAKE HIGHLANDS 16-22-26, CLERMONT, FL

LOCATION LOCATION! 32 acres in the heart of Clermont. Come build your dream home. This property backs up to a Golf course and has 2 beautiful ponds on it that are stocked with fish. The property is across from the west orange trail. Close to shopping and the turnpike. Don't miss out on one of the last pieces of property with acreage in town. Seller is Motivated.

#### **Amenities**

Is Waterfront Yes

Waterfront Pond

**Exterior** 

Lot Description Stocked Fishing Ponds

**Additional Information** 

Date Listed June 17th, 2022

Days on Market 702