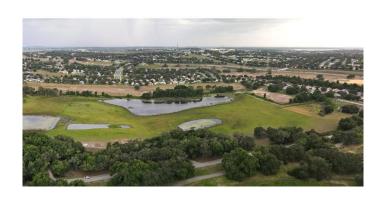

### \$3,000,000

0 Bedroom, 0.00 Bathroom, Land on 32 Acres

LAKE HIGHLANDS 16-22-26, CLERMONT, FL

LOCATION LOCATION! 32 acres in the heart of Clermont. Come build your dream home. This property backs up to a Golf course and has 2 beautiful ponds on it that are stocked with fish. The property is across from the west orange trail. Close to shopping and the turnpike. Don't miss out on one of the last pieces of property with acreage in town. Seller is Motivated.

#### **Amenities**

Is Waterfront Yes

Waterfront Pond

**Exterior** 

Lot Description Stocked Fishing Ponds

**Additional Information** 

Date Listed June 17th, 2022

Days on Market 702