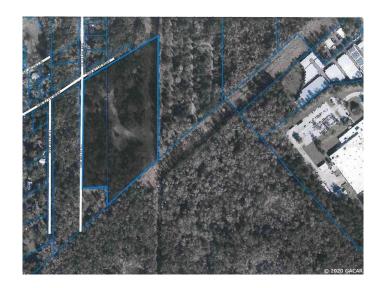

#### \$2,000,000

0 Bedroom, 0.00 Bathroom, Land on 12 Acres

Ricelands, Gainesville, FL

LOCATION LOCATION! Incredible redevelopment 12.41 acres across from Celebration Point, just south from Archer Road. Beautiful property. Current zoning is R-2. With approved re-zoning might be ideal for medical facility, apartments, retail. 2 Tax Parcel #s, 06972-000-000 and 06973-000-000. Will not sell separately. (8.41 ac)has old home with asbestos siding and MH that need torn down and removed. This is a true developers dream. This is a deal waiting to happen! By appointment only LA must be present to show.