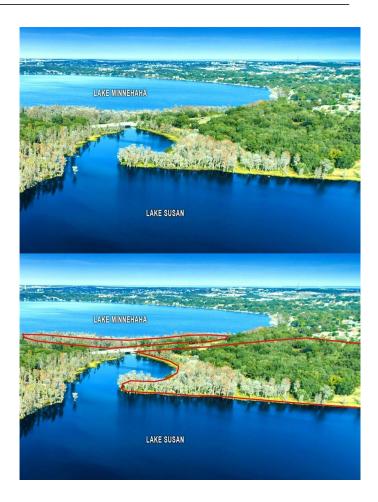

#### MONTE VISTA PARK FARMS, CLERMONT, FL

One of the largest and most beautiful properties available on the Clermont Chain of Lakes with 11 connected lakes. This property is composed of 4 parcels with access to Lake Susan, Palailakaha River and Lake Minnehaha. The main parcel has 33 acres and offers beautiful elevations and stunning views. Preliminary plat available which accommodates 33 homes. The other parcels are across Lakeshore Dr providing breathtaking views and access to Lake Minnehaha. Surrounded by established neighborhoods. 20 minutes to Historic Downtown Clermont. 30 minutes to Orlando. 30 minutes to Walt Disney World®. Near a myriad of Restaurants, Shopping, Entertainment and much more! Boundary lines depicted on the photos are approximate.

### Amenities

| Is Waterfront | Yes                     |
|---------------|-------------------------|
| Waterfront    | Lake, Lake, River Front |