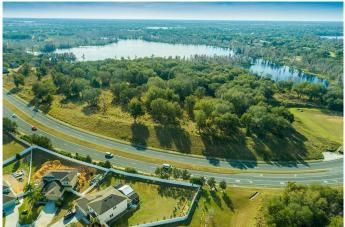

#### MONTE VISTA PARK FARMS, CLERMONT, FL

One of the largest and most beautiful properties available on the Clermont Chain of Lakes with 11 connected lakes. This property is composed of 4 parcels with access to Lake Susan, Palailakaha River and Lake Minnehaha. The main parcel has 33 acres and offers beautiful elevations and stunning views. Preliminary plat available which accommodates 33 homes. The other parcels are across Lakeshore Dr providing breathtaking views and access to Lake Minnehaha. Surrounded by established neighborhoods. 20 minutes to Historic Downtown Clermont. 30 minutes to Orlando. 30 minutes to Walt Disney World®. Near a myriad of Restaurants, Shopping, Entertainment and much more! Boundary lines depicted on the photos are approximate.