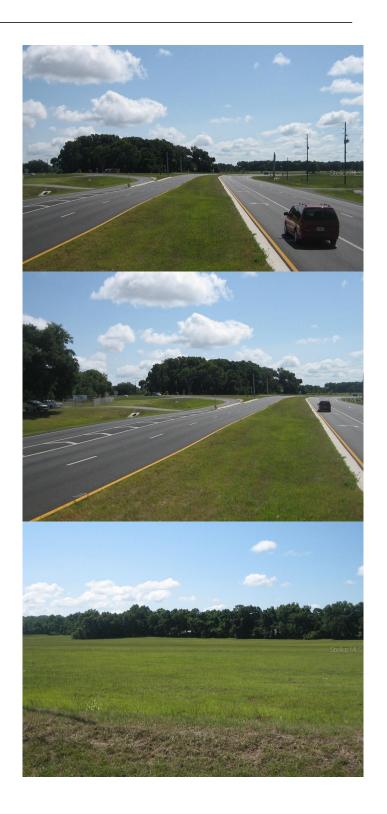

## COMM NONSUB, BELLEVIEW, FL

This property would make an excellent industrial site with an office or Industrial flex space component on the frontage (see conceptual color plan. The current pricing is as is bulk sale. The owner plans to divide and plat the property, install road, utilities and off site storm water drainage. At that time individual parcels/lots and pricing will be available. There is additional property on the North side of 132nd (39.12 acres) also Commercial.