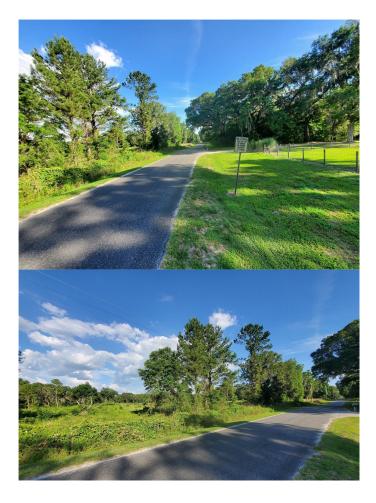

#### \$1,171,800

0 Bedroom, 0.00 Bathroom, Land on 33 Acres

N/A, REDDICK, FL

32.55 Acres located in NW part of Marion County FL, approximately 12 miles from the World Equestrian Center (WEC). Itâ€<sup>™</sup>s the perfect location for horses and farm animals! Give me a call for more information.

#### Exterior

Lot Description Cleared, Corner Lot, In County, Unincorporated