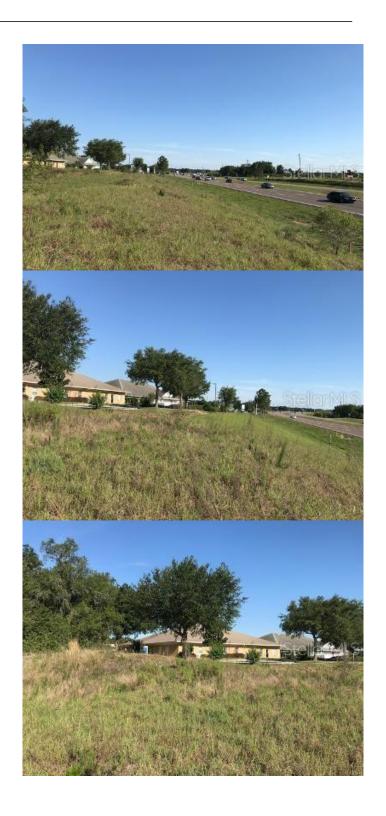

#### FLA DEV CO SUB, DAVENPORT, FL

11.3 +/- Acres (according to Polk County Property Appraiser) located on the east side of US Highway 27, north of Haines City and south of Davenport. There are a total of three (3) parcels included in this listing, offered at \$275,000 per acre. The Highway 27 corridor is rapidly developing into many investment and development improvements and opportunities to acquire unimproved land are decreasing as new construction continues. A new housing project has been completed adjoining this property to the east. If you are considering purchasing land in central Florida along a growing and a busy, divided highway, you should consider this offering due to its potential as acreage parcels from this property to Interstate 4 are becoming more expensive and several of the offered parcels of land are only offered for lease, not for sale.

Lot Description Buildable, City Limits, Paved, Wooded

**Additional Information** 

Days on Market 1045

**Listing Details** 

Listing Office TOWN & COUNTRY REAL ESTATE