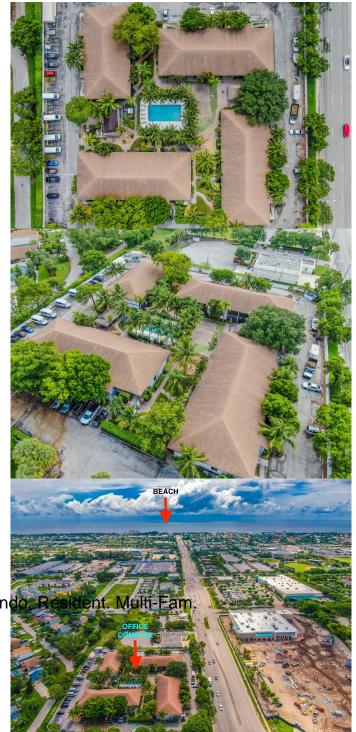

## \$7,900,000

Bedroom, Bathroom, Commercial on 4 Acres

SOUTHRIDGE CONDOS, Delray Beach, FL

INVESTORS' DELIGHT! Fantastic opportunity to purchase a fabulous condo complex with 38 units, completely renovated! In the heart of booming Delray this fully occupied complex features gated security, a pool and volleyball court and each unit is 962 sq. ft. Each unit has 2 beds and 2 baths!

## **Community Information**

Address 705-711 Linton Blvd #a101

Area 4370

Subdivision SOUTHRIDGE CONDOS

City Delray Beach
County Palm Beach

State FL

Zip Code 33444

# of Stories 2

**Exterior** 

Lot Description 38 RENOVATED CONDOS

Roof Comp Shingle

**Additional Information** 

Date Listed June 23rd, 2019

Days on Market 1776

Zoning RM(cit