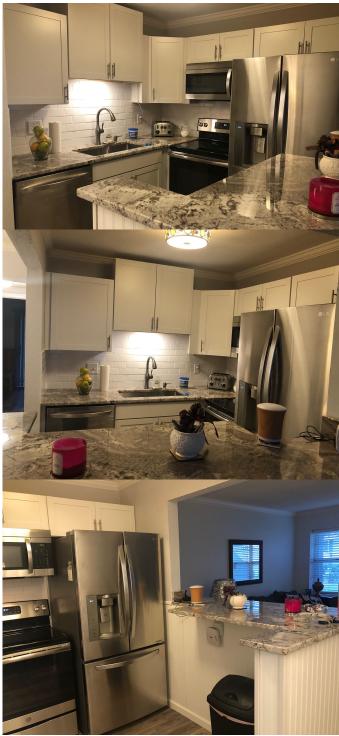

#### \$1,375

1 Bedroom, 2.00 Bathroom, 587 sqft Rental

STERLING VILLAGE, Boynton Beach, FL

IMMACULATE CONDO, GREAT INTRACOASTAL COMMUNITY, CLOSE TO WATERFRONT RESTAURANTES AND BEACHESNO SMOKERS, NO PETS. CABLE INCLUDED. LAUNDRY FACILITIES.CLUBHOUSE WITH WARN POOL, ARTS & CRAFTS, PUTTING GREEN, WATER AEROBICS, WOOD SHOP, LIBRARY, DANCES, DINNERS, ETC. , FISHING , AND WALKING AREA, PAVILION W/ 2 GRILLS , BOCCA. ONE BLOCK FROM BOYNTON MARINA WITH WATERFRONT RESTAURANTS, BOAT. \$130 cleaning fee will be deducted from the security deposit.