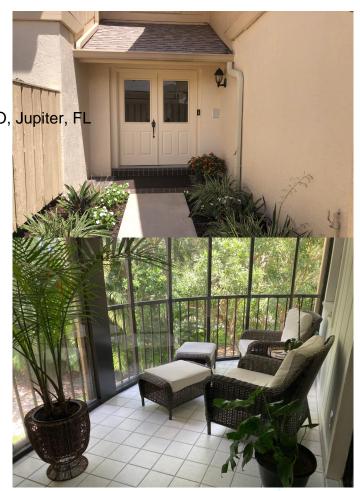

## WATERBEND AT JONATHANS LANDING CONDO, Jupiter, FL

Spend the holidays and January in JL. Fully renovated condo with all new furniture and bedding! King in Master, Queen in second and third bedroom. This is a "TRUE" 3 bedroom unit. Garage is storing owner's car. There is ample parking in front of condo. Two bikes for tenant use. Utilities, wifi and internet included. A walker's and biker's paradise with trails throughout J L community connecting to the Marina and south rec area. Community pool is a short walk. Excellent restaurants close by. PBIA is less than 20 minutes away. Reminder, this is a 2 month rental, December '22 and January "23

## **Amenities**

Amenities Bike - Jog, Bocce Ball, Picnic Area, Playground, Pool, Sidewalks, Street

Lights

Parking 2+ Spaces

#### **Exterior**

Exterior Features Covered Balcony