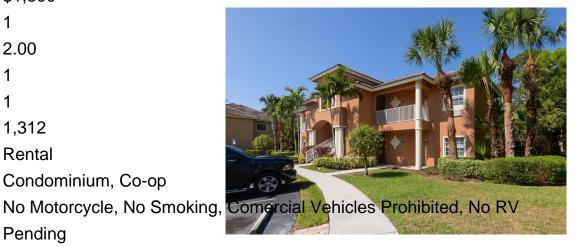

### \$1,800

1 Bedroom, 2.00 Bathroom, 1,312 sqft

CASTLE PINES CONDOMINIUM, Port Saint Lucie, F

Welcome Home. Located in Castle Pines at PGA village, everything is updated, fresh and clean. New appliances, quartz counters, Master suite includes a walk in closet, duel sinks and shower. Enjoy the oversized screened porch every morning with coffee. Close to everything. Cable, electric, water, Wifi included.credit check and background check for each applicant over 18