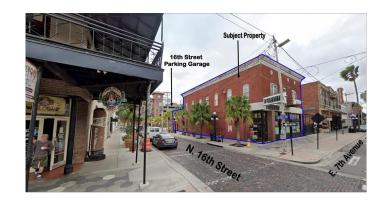

#### YBOR CITY BLK Y, TAMPA, FL

Presenting a fantastic 7th Avenue purchase opportunity in the heart of bustling Ybor City. This property offers a limitless opportunities for a new owner seeking a turn-key investment property. :: Current 7-Eleven tenant is on a 10 year NNN lease with 2 years remaining and four (5) year (extended lease) renewals, call Broker for lease details :: Purchase to include 7,114 SF building directly on bustling 7th Avenue :: Parking consists of paid City curbside parking as well as 16th Street Garage parking just around the corner to the rear of the building :: Highest and Best Use: Convenience store with second story residential/ creative space, professional office, retail and or restaurant with balcony :: Artists, Professionals or Consultants can do well here :: Located at the intersection of 7th Avenue/ 16th Street intersection:: Minutes from Downtown Tampa, Channel District, Tampa River Walk, Hyde Park, Seminole Heights, Interstate 275, Interstate 4, Selmon Expressway and other major travel arteries :: Property sits 1 block south of the trolley line and is in walking distance of the Centro Ybor Trolley Station (#2) on 8th Avenue :: This area is exploding with brand new Commercial, Retail and Residential growth and is surrounded by countless redevelopment projects :: Neighboring businesses include: Hotel Haya, Hampton Inn and Suites, Centro Ybor, Hillsborough Community College, Ybor City Tap House, Truist Bank, etcâ€l :: High-energy business & retail district that is