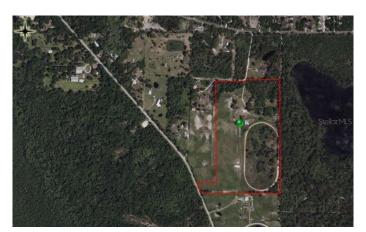

#### BRIDGES FARM, OSTEEN, FL

Under contract-accepting backup offers. This existing horse farm has 30 acres and we have neighboring property with 30 additional acres that provide Access from Reed Ellis Rd. Seller may keep the house on the additional 10 acres or sell it for a total of 40 acres. The neighbor has 30 acres for sale also listed with us. The property is located and has been annexed into the City of Deltona Florida, along with the neighboring 120 acres and more.

After preliminary discussions with the City of Deltona we believe they will support a density of 2.5 to 3 houses per acre.

The area has nice access to Orlando Florida, a nearby Sanford-Orlando Airport and several nearby parks and lakes for recreation