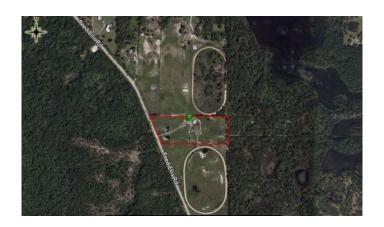

#### BRIDGES FARM, OSTEEN, FL

Under contract-accepting backup offers. This existing horse farm has 30 acres and we have neighboring property with 30 additional acres that provide Access from Reed Ellis Rd. Seller may keep the house on the additional 10 acres or sell it for a total of 40 acres. The neighbor has 30 acres for sale also listed with us. The property is located and has been annexed into the City of Deltona Florida, along with the neighboring 120 acres and more.

After preliminary discussions with the City of Deltona we believe they will support a density of 2.5 to 3 houses per acre.

The area has nice access to Orlando Florida, a nearby Sanford-Orlando Airport and several nearby parks and lakes for recreation